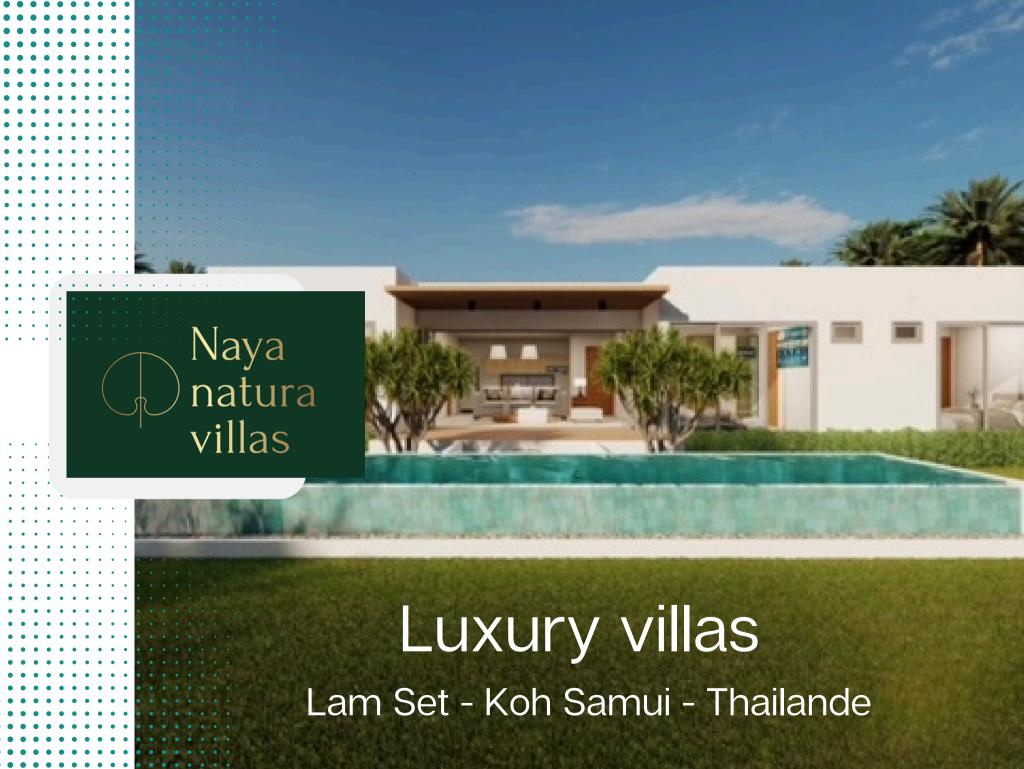

### YOUR LUXURY VILLA

- 2 & 3 Bedrooms
- V Leasehold 30 years
- V Bali Design
- √ Pool 11 m x 2.5 m
- V Management
- V 2 min from Beach

# YOUR VILLA

Our Balinese-style villas are designed to offer perfect harmony between inside and outside. They feature large bay windows that open onto a long, sparkling swimming pool, surrounded by a magnificent landscaped garden. The spacious, light-filled interiors are decorated with traditional Balinese elements, creating an atmosphere of serenity and luxury.

# YOUR VILLA

Our villas feature a living room opening onto a covered terrace, ideal for meals in the shade. The large picture windows let in plenty of natural light while offering uninterrupted views of the pool and lush garden. Enjoy moments of relaxation and conviviality in this harmonious space, where comfort and elegance come together.