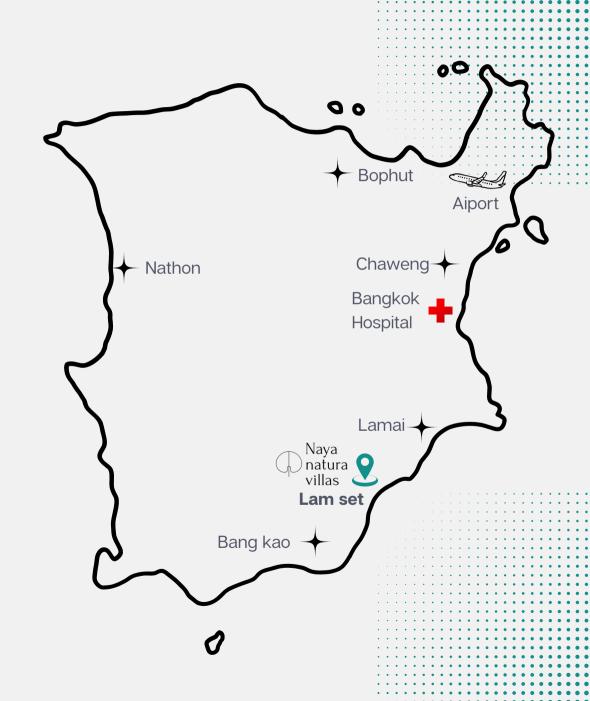

### YOUR LUXURY VILLA

- 2 & 3 Bedrooms
- V Leasehold 30 years
- V Bali Design
- √ Pool 11 m x 2.5 m
- V Management
- V 2 min from Beach



# the LOCATION

OF YOUR VILLA

2 min from Beach

**Quiet Place** 







## 2 BEDROOMS POOL VILLA

Leasehold 30 Y

180 Sqm

Inside: 95 sqm

Terace cover: 20 sqm

Terace: 32.5 sqm

Pool: 27.5 sqm

Sala: 5 sqm

Land: 408 -524 sqm

5.800.000 Thb 148.000 Eur

RETURN INVEST ROI 8.8 % occupency year 55 %





3 BEDROOMS
POOL VILLA
Leasehold 30 Y
232.5 Sqm

Inside: 127.5 sqm

Terace cover: 20 sqm

Terace: 52.5 sqm

Pool: 27.5\*sqm

Sala : 5 sqm

Land: 559 - 637 sqm

6.800.000 B 174.000 Eur

RETURN INVEST ROI 10 % occupency year 55 %



### the Master plan

Plot 1: 408 sqm

Plot 2:449 sqm

Plot 3:523 sqm

Plot 4:596 sqm

Plot 5: 574 sqm

Plot 6:510 sqm

Plot 7:611 sqm

Plot 8:559 sqm

Plot 9:569 sqm

Plot 10:637 sqm





Project Design, 2024



Project Design, 2024





# YOUR VILLA

Our Balinese-style villas are designed to offer perfect harmony between inside a