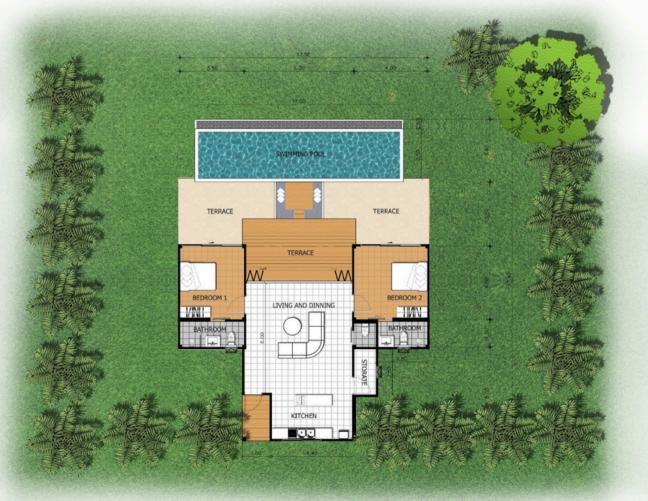

## 2 BEDROOMS POOL VILLA

Leasehold 30 Y

180 Sqm

Inside: 95 sqm

Terace cover: 20 sqm

Terace: 32.5 sqm

Pool: 27.5 sqm

Sala: 5 sqm

Land: 408 -524 sqm

5.800.000 Thb 148.000 Eur

RETURN INVEST ROI 8.8 % occupency year 55 %

3 BEDROOMS
POOL VILLA
Leasehold 30 Y
232.5 Sqm

Inside: 127.5 sqm

Terace cover: 20 sqm

Terace: 52.5 sqm

Pool: 27.5\*sqm

Sala : 5 sqm

Land: 559 - 637 sqm

6.800.000 B 174.000 Eur

RETURN INVEST ROI 10 % occupency year 55 %