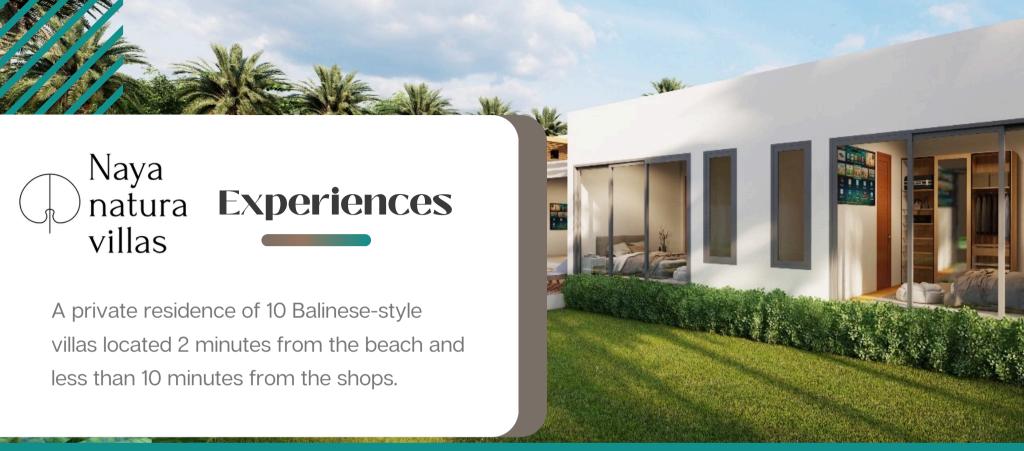

# YOUR VILLA

Our Balinese-style villas are designed to offer perfect harmony between inside and outside. They feature large bay windows that open onto a long, sparkling swimming pool, surrounded by a magnificent landscaped garden. The spacious, light-filled interiors are decorated with traditional Balinese elements, creating an atmosphere of serenity and luxury.