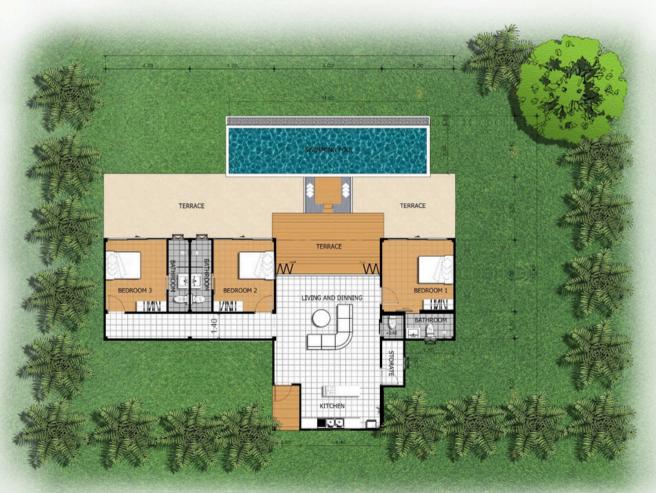

## 2 BEDROOMS POOL VILLA

Leasehold 30 Y

180 Sqm

Inside: 95 sqm

Terace cover: 20 sqm

Terace: 32.5 sqm

Pool: 27.5 sqm

Sala: 5 sqm

Land: 408 -524 sqm

5.800.000 Thb 148.000 Eur

RETURN INVEST ROI 8.8 % occupency year 55 %

3 BEDROOMS
POOL VILLA
Leasehold 30 Y
232.5 Sqm

Inside: 127.5 sqm

Terace cover: 20 sqm

Terace: 52.5 sqm

Pool: 27.5\*sqm

Sala : 5 sqm

Land: 559 - 637 sqm

6.800.000 B 174.000 Eur

RETURN INVEST ROI 10 % occupency year 55 %