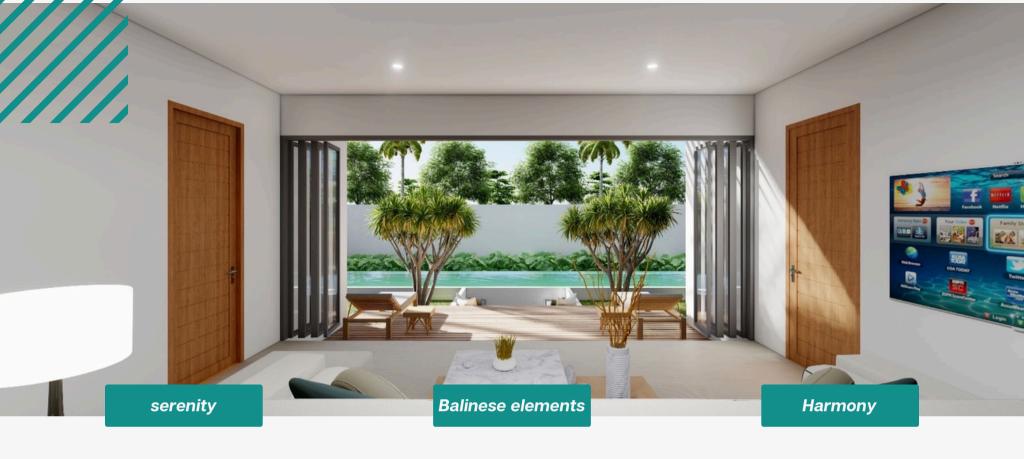

# YOUR VILLA

Our Balinese-style villas are designed to offer perfect harmony between inside and outside. They feature large bay windows that open onto a long, sparkling swimming pool, surrounded by a magnificent landscaped garden. The spacious, light-filled interiors are decorated with traditional Balinese elements, creating an atmosphere of serenity and luxury.

# YOUR VILLA

Our villas feature a living room opening onto a covered terrace, ideal for meals in the shade. The large picture windows let in plenty of natural light while offering uninterrupted views of the pool and lush garden. Enjoy moments of relaxation and conviviality in this harmonious space, where comfort and elegance come together.