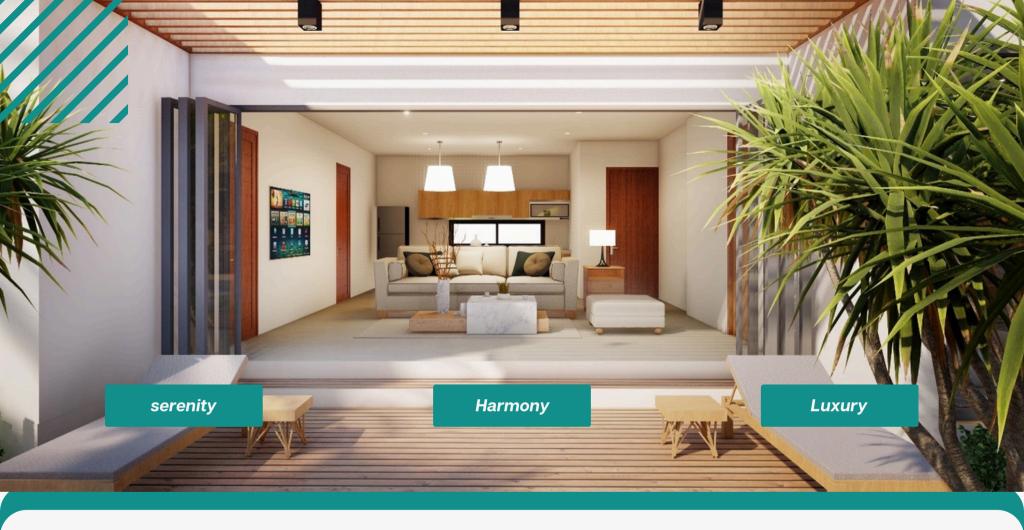

# YOUR VILLA

Our Balinese-style villas are designed to offer perfect harmony between inside and outside. They feature large bay windows that open onto a long, sparkling swimming pool, surrounded by a magnificent landscaped garden. The spacious, light-filled interiors are decorated with traditional Balinese elements, creating an atmosphere of serenity and luxury.

# YOUR VILLA

Our villas feature a living room opening onto a covered terrace, ideal for meals in the shade. The large picture windows let in plenty of natural light while offering uninterrupted views of the pool and lush garden. Enjoy moments of relaxation and conviviality in this harmonious space, where comfort and elegance come together.