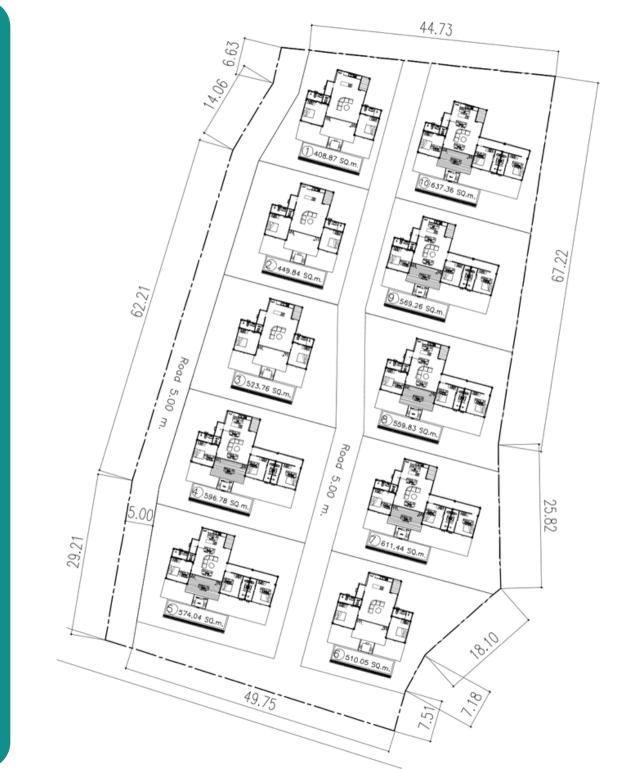

### the Master plan

Plot 1: 408 sqm

Plot 2:449 sqm

Plot 3:523 sqm

Plot 4:596 sqm

Plot 5: 574 sqm

Plot 6:510 sqm

Plot 7:611 sqm

Plot 8:559 sqm

Plot 9:569 sqm

Plot 10:637 sqm

Project Design, 2024

Project Design, 2024